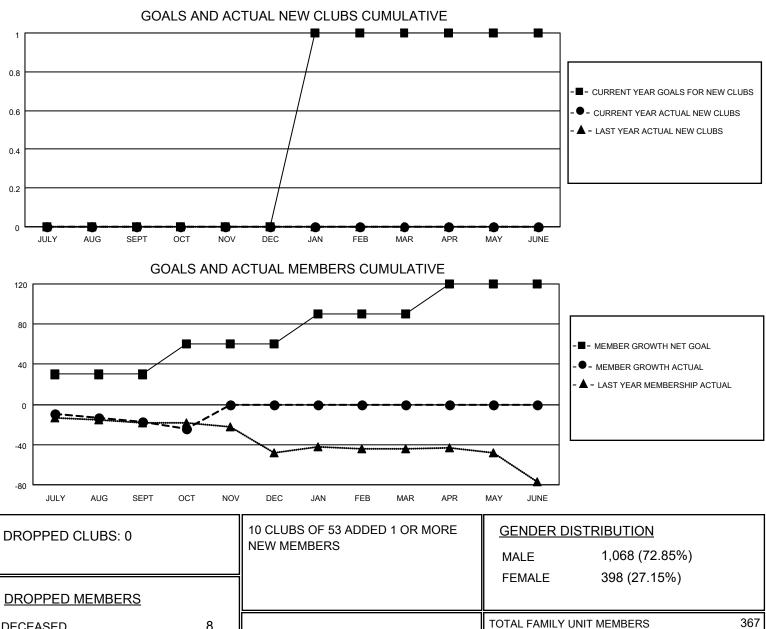

## LOCATION MINNESOTA

District 5M 4

Results as of: 10/31/2020

| Clubs                 |               |           |               | Members               |                         |                         |                                                    |
|-----------------------|---------------|-----------|---------------|-----------------------|-------------------------|-------------------------|----------------------------------------------------|
| RESULTS FOR 2020-2021 |               |           |               | RESULTS FOR 2020-2021 |                         |                         |                                                    |
| QUARTER               | NEW CLUB GOAL | NEW CLUBS | DROPPED CLUBS | QUARTER               | IBER GROWTH NET<br>GOAL | MEMBER GROWTH<br>ACTUAL | DROPPED<br>MEMBERS ACTUAL<br>(including transfers) |
| JULY/AUG/SEPT         | 0             | 0         | 0             | JULY/AUG/SEPT         | 30                      | 11                      | 26                                                 |
| OCT/NOV/DEC           | 0             | 0         | 0             | OCT/NOV/DEC           | 30                      | 15                      | 22                                                 |
| JAN/FEB/MAR           | 1             | 0         | 0             | JAN/FEB/MAR           | 30                      | 0                       | 0                                                  |
| APR/MAY/JUNE          | 0             | 0         | 0             | APR/MAY/JUNE          | 30                      | 0                       | 0                                                  |